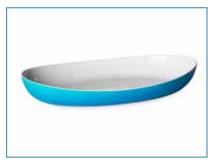

Dimensions: 15.5x7cm Capacity: 700ml

The bowl is coloured on the outside and white on the inside. Code: 621 Dimensions: 12x6.5cm Capacity: 320ml

12cm Bowl

27cm Bowl The bowl is coloured on the outside and white on the inside. Code: 624 Dimensions: 27x12cm Capacity: 3350ml ORA BLA GRE SKY