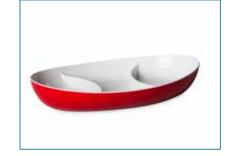

Dimensions: 20.5x9.5cm Capacity: 1500ml

28 x 17 x 5cm Hors D'oeuvre Tray The tray is coloured on the outside and white on the inside. Code: 631 Dimensions: 28x17x5cm

----GRE YEL BLU 4 54 RED WHI

5.

38 x 23 cm Server Plate