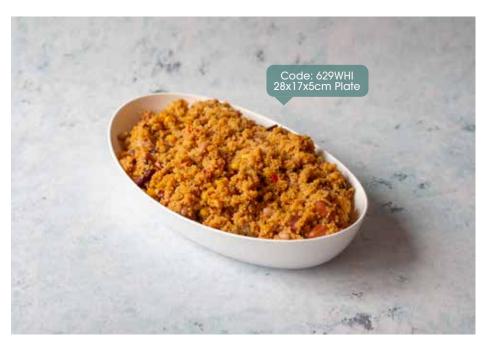

Dimensions: 26x12.5cm Capacity: 3200ml

GRE BLU YEL RED WHI

28 x 17cm Server Plate The plate is coloured on the outside and white on the inside. Code: 629 Dimensions: 28x17x5cm

Display Range

20cm Bowl The bowl is coloured on the outside and white on the inside. Code: 627