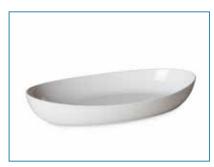

Dimensions: 38x23x6cm

GRE

WHI

on the inside. Code: 630

BLU

RED

The plate is coloured on the outside and white

YEL