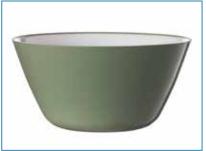

Code: 623TUR 1200ml Bowl Code: 628YEL 3200ml Bowl

19cm Bowl

on the inside.

Capacity: 1200ml

Dimensions: 19x9.5cm

BLA

TUR

Code: 623

ORA

TEA

The bowl is coloured on the outside and white

SKY

GRE

YEL

4.