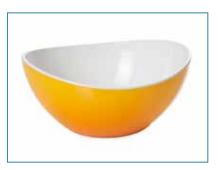

Dimensions: 15.5x7cm Capacity: 700ml

The bowl is coloured on the outside and white on the inside. Code: 621 Dimensions: 12x6.5cm Capacity: 320ml

12cm Bowl

27cm Bowl The bowl is coloured on the outside and white on the inside. Code: 624 Dimensions: 27x12cm Capacity: 3350ml ORA BLA GRE SKY