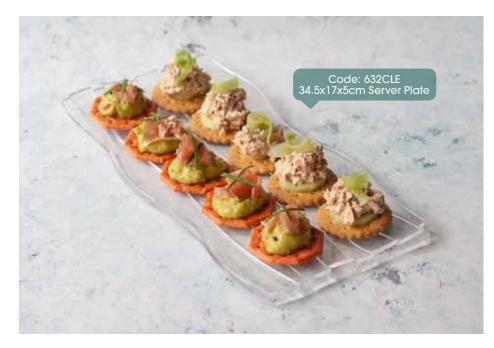

16cm Clear Bowl Clear bowl. Code: 634CLE Dimensions: 16x13.8x5cm Capacity: 400ml

6.

34.5 x 17 x 5cm Server Plate Clear Server plate. Code: 632CLE Dimensions: 34.5x17x5cm

31.5 x 32.5cm Tray Clear tray. Code: 633CLE Dimensions: 31.5x32.5cm