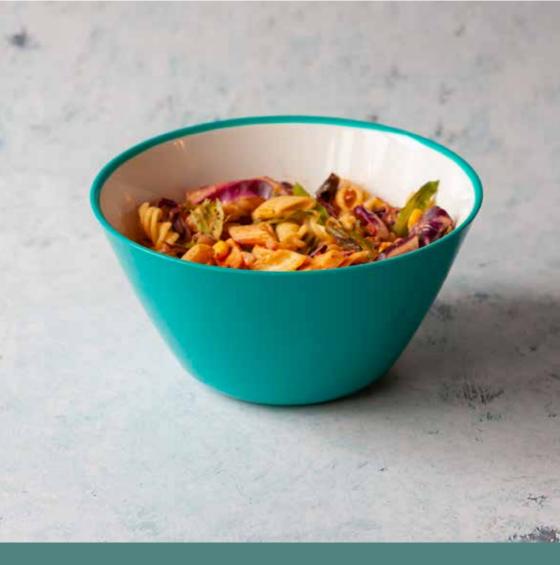

Dimensions: 26x12.5cm Capacity: 3200ml

GRE BLU YEL RED WHI

28 x 17cm Server Plate The plate is coloured on the outside and white on the inside. Code: 629 Dimensions: 28x17x5cm

Display Range

20cm Bowl The bowl is coloured on the outside and white on the inside. Code: 627