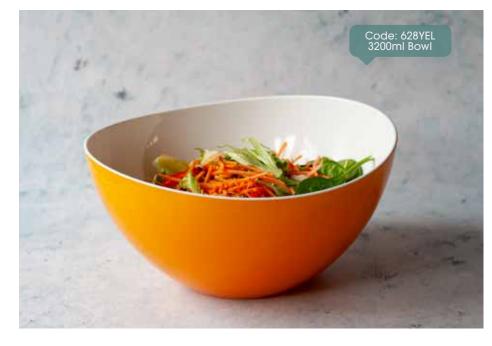

Code: 623TUR 1200ml Bowl Code: 628YEL 3200ml Bowl

19cm Bowl

on the inside.

Capacity: 1200ml

Dimensions: 19x9.5cm

BLA

TUR

Code: 623

#### Code: 625

Dimensions: 12x6cm Capacity: 300ml

14cm Bowl The bowl is coloured on the outside and white on the inside.

Code: 626 Dimensions: 14x7cm Capacity: 400ml

26cm Bowl The bowl is coloured on the outside and white on the inside. Code: 628

Dimensions: 26x12.5cm Capacity: 3200ml

GRE BLU YEL RED WHI

28 x 17cm Server Plate The plate is coloured on the outside and white on the inside. Code: 629 Dimensions: 28x17x5cm

Display Range

20cm Bowl The bowl is coloured on the outside and white on the inside. Code: 627