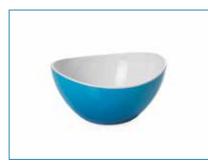

Dimensions: 26x12.5cm Capacity: 3200ml

GRE BLU YEL RED WHI

28 x 17cm Server Plate The plate is coloured on the outside and white on the inside. Code: 629 Dimensions: 28x17x5cm

Display Range

20cm Bowl The bowl is coloured on the outside and white on the inside. Code: 627